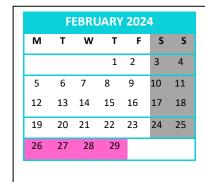

Feb 26<sup>th</sup> to March 1<sup>st</sup> – Mid-Term Holiday

March 4<sup>th</sup> – School Resumes

March 29<sup>th</sup> – Good Friday

March 29<sup>th</sup> -April 2<sup>nd</sup> – Easter Holiday Apr 7<sup>th</sup> – Karume Day, Public Holiday