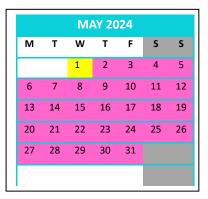

April 10<sup>th</sup>, 11<sup>th</sup> (provisional dates) – Eid El Fitr Public Holiday

April 12<sup>th</sup> \_ Teacher Training Day, No school

April 25<sup>th</sup> – Last day of Term

April 26<sup>th</sup> - Union Day

**Apr 26**<sup>th</sup>**to June 19**<sup>th</sup> –Long School Holiday

Jun 10<sup>th</sup> – Term 3 starts!!

June 17th - Eid-al-Adha

July 7<sup>th</sup> – Public Holiday, Saba Saba

**July 29<sup>th</sup> to Aug 2<sup>nd</sup>** – Assessment week