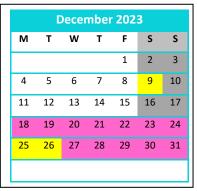

Oct 30<sup>th</sup> to Nov 4<sup>th</sup> – Mid-Term Holiday

Nov 6<sup>th</sup> – School resumes

Nov 20th to 24th – Assessment Week

**Dec 9**<sup>th</sup> – Independence Day

Dec 15<sup>th</sup> – End of Term 1

**Dec 16<sup>th</sup> to Jan 7<sup>th</sup> –** Summer Holiday

Dec 25<sup>th</sup>& 26<sup>th</sup>– Christmas Day & Boxing Day

Jan 5<sup>th</sup> – Teachers Training Day

Jan 8th - Term 2 Starts!!

Jan 12<sup>th</sup> – Public Holiday, Zanzibar Revolution Day