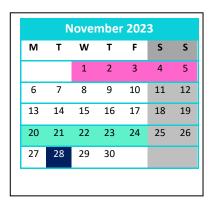

Oct 30<sup>th</sup> to Nov 4<sup>th</sup> – Mid-Term Holiday

Nov 6<sup>th</sup> – School resumes

Nov 20th to 24th – Assessment Week

**Dec 9**<sup>th</sup> – Independence Day

Dec 15<sup>th</sup> – End of Term 1